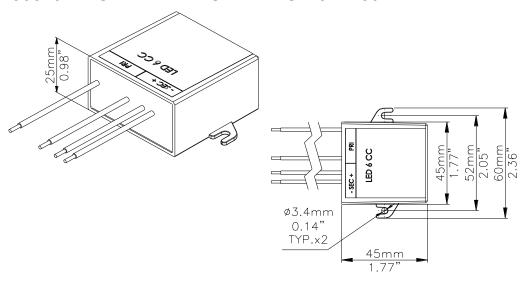

#### Specs Field MTBF: 50000 h Power: 6 W Input specs Input current: 0.07 - 0.12 A Input voltage: 120 - 240 V Power factor: 0.5 Input frequency: 50/60 Hz Efficiency: 70 % Output specs Output current: 700 mA Output voltage range: 2 - 11 V Dim mable Dimmable: false **Protections** Over temperature protection: true Reinforced insulation: true Input voltage surge true protection: Secondary protection: false Environment Ta min: -25 °C 50 °C Ta max: Tc: 75 °C IP: 67 -10 ... 70 °C Storage temp.: **Standards** VDE EMC: EN61547; EN61000-3-3; EN61000-3-2; EN55015 VDE Safety: EN61347-1: EN61347-2-13: EN62384 CE: true ENEC: Certified by VDE Class II: false SELV: true Mechanical Potted: true Input wire size (mm²): 0.75 mm<sup>2</sup> INPUT WIRE DOUBLE true INSULATED (BOOLEAN): Input wires color: blue/brow n Output wire size: 18 AWG Output wire color: black/red