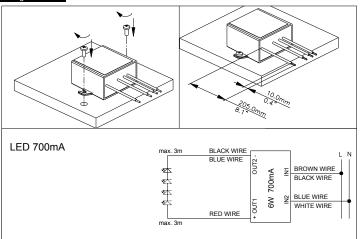

#### Mounting Instructions

#### Specs Field MTBF: 50000 h Power: 6 W Input specs Input current: 0.07 - 0.12 A Input voltage: 120 - 240 V Power factor: 0.5 Input frequency: 50/60 Hz Efficiency: 70 % Output specs Output current: 700 mA Output voltage range: 2 - 11 V Dim mable Dimmable: false **Protections** Over temperature protection: true Reinforced insulation: true Input voltage surge true protection: Secondary protection: false Environment Ta min: -25 °C 50 °C Ta max: Tc: 75 °C IP: 67 -10 ... 70 °C Storage temp.: **Standards** VDE EMC: EN61547; EN61000-3-3; EN61000-3-2; EN55015 VDE Safety: EN61347-1: EN61347-2-13: EN62384 CE: true ENEC: Certified by VDE Class II: false SELV: true Mechanical Potted: true Input wire size (mm²): 0.75 mm<sup>2</sup> INPUT WIRE DOUBLE true INSULATED (BOOLEAN): Input wires color: blue/brow n Output wire size: 18 AWG Output wire color: black/red

### Safety Instructions

- 1. Always disconnect power before installation and / or removal of unit.
- 2. Install in accordance with national and local electrical codes.
- 3. Wires: Input and output wires 0.75mm2 or 18AWG